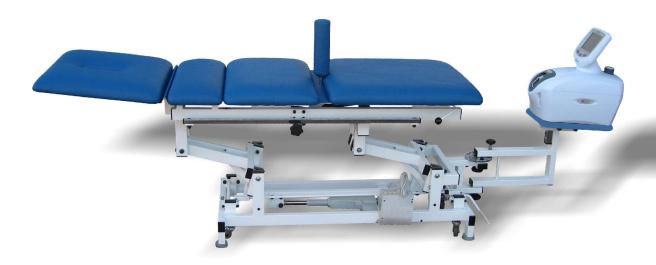

## **Traction table SRT-E/01**

4-section traction table

## Specification:

- · 4-section table for traction with a movable top,
- high durable frame (RAL-colors),
- comfortable adjustment of the head section by the gas spring (from -60 to 60 degrees),
- · standard a cut-away for nose,
- · lifting the back of the seat,
- · durable, hygenic and washable upholstery available in several colours,
- table equipped with a traction unit stand,
- · bars allows to fastening the stablilization belts,
- · electric height adjustment,
- · blind stopper for the cut-away for nose,
- · 4 wheels easy to move when needed, lowering with a lever,
- · non-slip buttress.