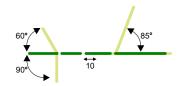

## Specification:

- · 4-section table for traction with a movable top,
- high durable frame (RAL-colors),
- comfortable adjustment of the head section by the gas spring (from -60 to 60 degrees),
- · standard a cut-away for nose,
- · lifting the back of the seat,
- · durable, hygenic and washable upholstery available in several colours,
- table equipped with a traction unit stand,
- · bars allows to fastening the stablilization belts,
- · electric height adjustment,
- · blind stopper for the cut-away for nose,
- · 4 wheels easy to move when needed, lowering with a lever,
- · non-slip buttress.