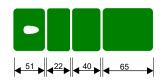

## **Traction table SRT-E/01**

4-section traction table

## Specification:

- · 4-section table for traction with a movable top,
- high durable frame (RAL-colors),
- comfortable adjustment of the head section by the gas spring (from -60 to 60 degrees),
- · standard a cut-away for nose,
- · lifting the back of the seat,
- · durable, hygenic and washable upholstery available in several colours,
- table equipped with a traction unit stand,
- · bars allows to fastening the stablilization belts,
- · electric height adjustment,
- · blind stopper for the cut-away for nose,
- · 4 wheels easy to move when needed, lowering with a lever,
- · non-slip buttress.