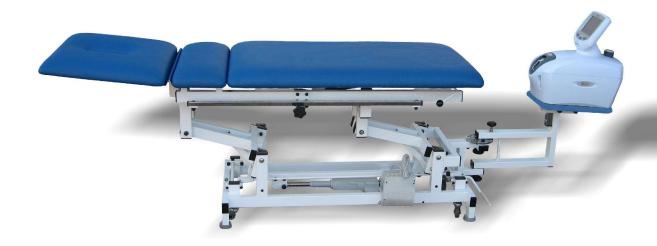

## **Traction table SRT-E**

3-section traction table

## Specification:

- 3-section table for traction with a movable top,
- high durable frame (RAL-colors),
- comfortable adjustment of the head section by the gas spring (from -60 to 60 degrees),
- · standard a cut-away for nose,
- durable, hygenic and washable upholstery available in several colours,
- · table equipped with a traction unit stand,
- bars allows to fastening the stablilization belts,
- · electric height adjustment,
- · blind stopper for the cut-away for nose,
- · non-slip buttress.

<sup>\*</sup>stoły trakcyjne sprzedawane bez ciągnika trakcyjnego.

<sup>\*</sup>table presented on photo is a visualisation of a model and can include additional accessories in.