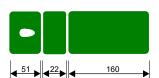

## **Traction table SRT-E**

3-section traction table

## Specification:

- 3-section table for traction with a movable top,
- high durable frame (RAL-colors),
- comfortable adjustment of the head section by the gas spring (from -60 to 60 degrees),
- · standard a cut-away for nose,
- durable, hygenic and washable upholstery available in several colours,
- · table equipped with a traction unit stand,
- bars allows to fastening the stablilization belts,
- · electric height adjustment,
- · blind stopper for the cut-away for nose,
- · non-slip buttress.