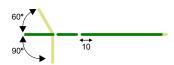

## Specification:

- 3-section table for traction with a movable top,
- high durable frame (RAL-colors),
- comfortable adjustment of the head section by the gas spring (from -60 to 60 degrees),
- · standard a cut-away for nose,
- durable, hygenic and washable upholstery available in several colours,
- · table equipped with a traction unit stand,
- bars allows to fastening the stablilization belts,
- · electric height adjustment,
- · blind stopper for the cut-away for nose,
- · non-slip buttress.