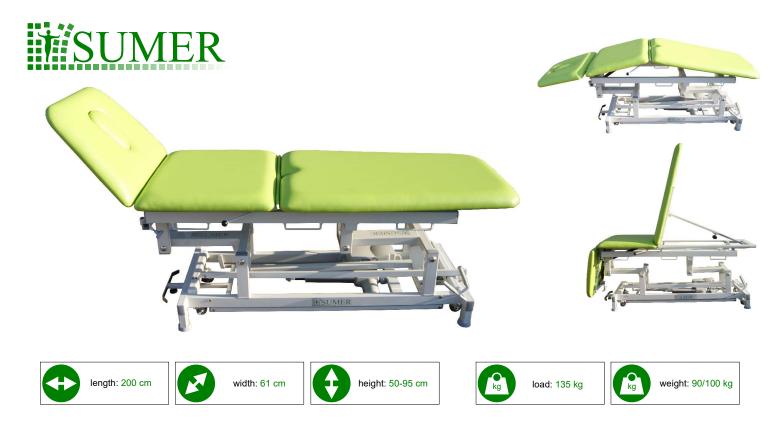

## Rehabilitation table SRE-Ł/01 MAX

3-section table for manual therapy

## Specification:

- 3-section table for manual therapy,
- high durable frame (RAL-colors),
- comfortable adjustment of the head section by the gas spring (from -90 to 60 degrees),
- standard a cut-away for nose,
- lifting the back of the seat gas spring,
- breaking of the table in half, regulated by the gas spring in measure 0-20cm from the table's frame,
- durable, hygenic and washable upholstery available in several colours,
- electric height adjustment,
- non-slip buttress,
- 4 wheels easy to move when needed, lowering with a lever,
- lower-frame electric regulation of height,
- vertical wedges for stabilization (bananas) set of 3 items,
- bars allows to fastening the stablilization belts,
- paper sheets handle.

## Additional accessories:

- headsection with two adjustable elbow-rest,
- 10000N actuator, 200kg table load capacity.

\*table presented on photo is a visualisation of a model and can include additional accessories in.