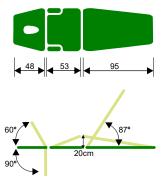

## Specification:

- 3-section table for manual therapy,
- high durable frame (RAL-colors),
- comfortable adjustment of the head section by the gas spring (from -90 to 60 degrees),
- standard a cut-away for nose,
- lifting the back of the seat gas spring,
- breaking of the table in half, regulated by the gas spring in measure 0-20cm from the table's frame,
- durable, hygenic and washable upholstery available in several colours,
- electric height adjustment,
- non-slip buttress,
- 4 wheels easy to move when needed, lowering with a lever,
- lower-frame electric regulation of height,
- vertical wedges for stabilization (bananas) set of 3 items,
- bars allows to fastening the stablilization belts,
- paper sheets handle.