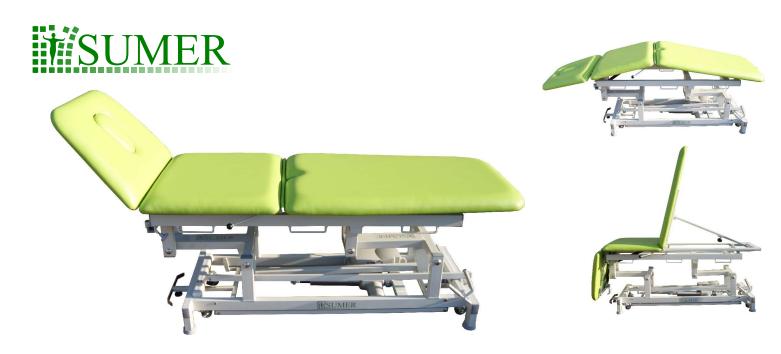

## Rehabilitation table SRE-Ł

3-section table for manual therapy

length: 200 cm

width: 61 cm

load: 135 kg

## Specification:

- 3-section table for manual therapy,
- high durable frame (RAL-colors),
- comfortable adjustment of the head section by the gas spring (from -90 to 60 degrees),
- · standard a cut-away for nose,
- · lifting the back of the seat gas spring,
- breaking of the table in half, regulated by the gas spring in measure 0-20cm from the table's frame,
- · durable, hygenic and washable upholstery available in several colours,
- · electric height adjustment,
- non-slip buttress.