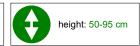

## Specification:

- 3-section table for manual therapy,
- high durable frame (RAL-colors),
- comfortable adjustment of the head section by the gas spring (from -90 to 60 degrees),
- · standard a cut-away for nose,
- · lifting the back of the seat gas spring,
- breaking of the table in half, regulated by the gas spring in measure 0-20cm from the table's frame,
- · durable, hygenic and washable upholstery available in several colours,
- · electric height adjustment,
- non-slip buttress.