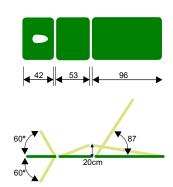

## Rehabilitation table SRE-Ł

3-section table for manual therapy

length: 200 cm

width: 61 cm

load: 135 kg

## Specification:

- 3-section table for manual therapy,
- high durable frame (RAL-colors),
- comfortable adjustment of the head section by the gas spring (from -90 to 60 degrees),
- · standard a cut-away for nose,
- · lifting the back of the seat gas spring,
- breaking of the table in half, regulated by the gas spring in measure 0-20cm from the table's frame,
- · durable, hygenic and washable upholstery available in several colours,
- · electric height adjustment,
- non-slip buttress.