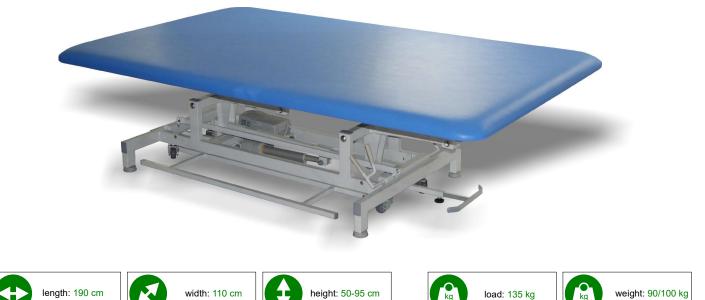

## **Rehabilitation table SRE-B**

1-section table for therapy method Vojta, Bobath, Doman, Fay, Kabat Kaiser in Automotion of Automotion And Auto

## Specification:

- 1- section table for therapy method Vojty. Bobath etc.
- high durable frame (RAL-colors),
- o durable, hygenic and washable upholstery available in several colours,
- electric height adjustment, power min. 6000N,
- non-slip buttress,
- 4 wheels easy to move when needed, lowering with a lever,
- lower-frame electric regulation of height.

## Additional accessories:

- · bars allows to fastening the stablilization belts,
- · paper sheets handle,
- headsection with inclination adjustment from 0 to 45 degrees,
- 10000N actuator, 200kg table load capacity.

\*table presented on photo is a visualisation of a model and can include additional accessories in.