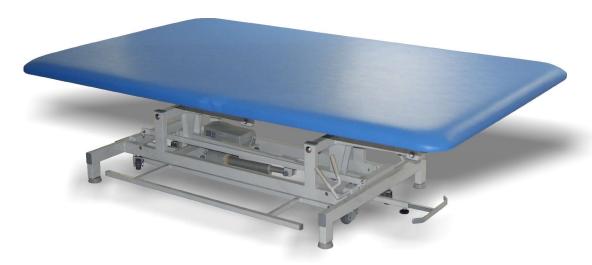

## Rehabilitation table SRE-B

1-section table for therapy method Vojta, Bobath, Doman, Fay, Kabat Kaiser

## Specification:

- 1- section table for therapy method Vojty. Bobath etc.
- high durable frame (RAL-colors),
- durable, hygenic and washable upholstery available in several colours,
- · electric height adjustment, power min. 6000N,
- non-slip buttress.