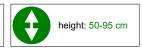

## Specification:

- 1- section table for therapy method Vojty. Bobath etc.
- high durable frame (RAL-colors),
- durable, hygenic and washable upholstery available in several colours,
- · electric height adjustment, power min. 6000N,
- non-slip buttress.