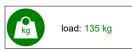

## Additional accessories:

- · bars allows to fastening the stablilization belts,
- paper sheets handle,
- headsection with inclination adjustment from 0 to 45 degrees,
- foot switch (instead of hand remote controler),
- 4 wheels easy to move when needed, lowering with a lever,
- lower-frame electric regulation of height.
- 10000N actuator, 200kg table load capacity.