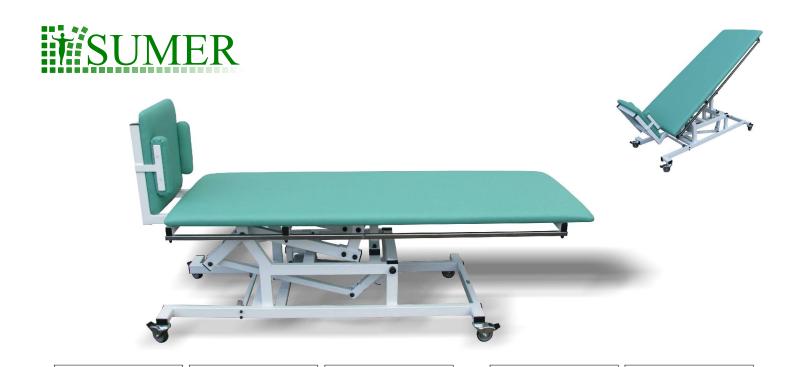

## Tilt table SP-3

1-section tilt table

height: 60 cm

## Specification:

1-section tilt table,

length: 190 cm

- high durable frame (RAL-colors),
- durable, hygenic and washable upholstery available in several colours,
- table equipped with a set of belts to stabilize the patient (3 pieces),

width: 68 cm

- · bars allows to fastening the stablilization belts,
- electric adjustment of the position of the verticalization angle in the range of 0 87 degree,
- 4 wheels easy to move when needed, lowering with a lever.
- holders for head stabilization.

## Additional accessories:

- · table for the patient,
- · additional hand holders for the patient.

weight: 80/90 kg

load: 150 kg