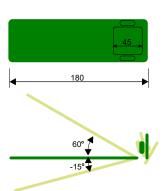

## Specification:

1-section tilt table,

length: 190 cm

- high durable frame (RAL-colors),
- durable, hygenic and washable upholstery available in several colours,
- table equipped with a set of belts to stabilize the patient (3 pieces),

width: 68 cm

- · bars allows to fastening the stablilization belts,
- electric adjustment of the position of the verticalization angle in the range of 0 87 degree,
- 4 wheels easy to move when needed, lowering with a lever.
- holders for head stabilization.