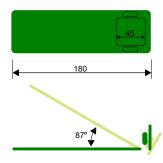

## Specification:

- 1-section tilt table,
- high durable frame (RAL-colors),
- durable, hygenic and washable upholstery available in several colours,
- table equipped with a set of belts to stabilize the patient (3 pieces),
- · bars allows to fastening the stablilization belts,
- electric adjustment of the height and position of the verticalization angle in the range of 0 - 87 degree,
- non-slip buttress.