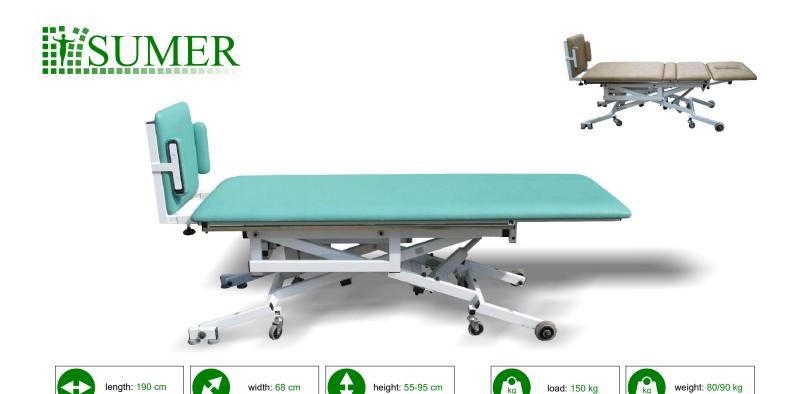

## Tilt table SP-2

1-section tilt table

## Specification:

- 1-section tilt table,
- high durable frame (RAL-colors),
- durable, hygenic and washable upholstery available in several colours,
- table equipped with a set of belts to stabilize the patient (3 pieces),
- · bars allows to fastening the stablilization belts,
- electric adjustment of the height and position of the verticalization angle in the range of 0 - 87 degree,
- non-slip buttress.

## Additional accessories:

- · table for the patient,
- · additional hand holders for the patient,
- · holders for head stabilization,
- 5-section upholstery for massage, with movable headrest (-60 to 60 degrees), extendable lumbar part (vertical adjustment of the lumbar segment 8 cm).