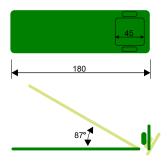

## Tilt table SP-1

1-section tilt table

length: 190 cm

width: 68 cm

## Specification:

- 1-section tilt table,
- high durable frame (RAL-colors),
- durable, hygenic and washable upholstery available in several colours,
- table equipped with a set of belts to stabilize the patient (3 pieces),
- · bars allows to fastening the stablilization belts,
- electric adjustment of the position of the verticalization angle in the range of 0 87 degree.
- 4 wheels easy to move when needed, lowering with a lever.