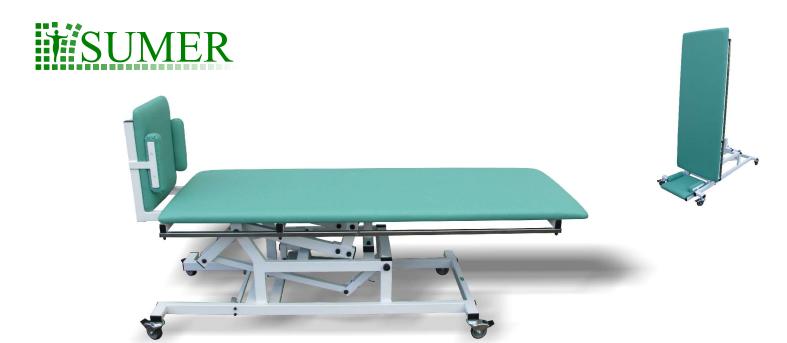

## Tilt table SP-1

1-section tilt table

length: 190 cm

width: 68 cm

## Specification:

- 1-section tilt table,
- high durable frame (RAL-colors),
- durable, hygenic and washable upholstery available in several colours,
- table equipped with a set of belts to stabilize the patient (3 pieces),
- · bars allows to fastening the stablilization belts,
- electric adjustment of the position of the verticalization angle in the range of 0 87 degree.
- 4 wheels easy to move when needed, lowering with a lever.