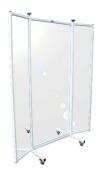

## **Correction mirror LK**

The dimensions of the sheet:

## Specification:

- steel structure, powder coated,
- mirror panels secured in the event of a crack,
- center mirror in case of a larger number of panels always with posturographic mesh.

## Type of mirrors:

- LK-01 single correction mirror panel 160x70cm with posturographic mesh.
- LK-02 correction mirror with side wings center panel 160x70cm with posturographic mesh, side panels 160x35cm.
- LK-02 correction mirror with side wings center panel 160x70cm with posturographic mesh, side panels 160x70cm.
- LK-01 tilting mirror panel 160x70cm with posturographic mesh.