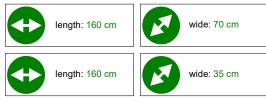

## **Correction mirror LK**

The dimensions of the sheet:

## Type of mirrors:

- LK-01 single correction mirror panel 160x70cm with posturographic mesh.
- LK-02 correction mirror with side wings center panel 160x70cm with posturographic mesh, side panels 160x35cm.
- LK-02 correction mirror with side wings center panel 160x70cm with posturographic mesh, side panels 160x70cm.
- LK-01 tilting mirror panel 160x70cm with posturographic mesh.