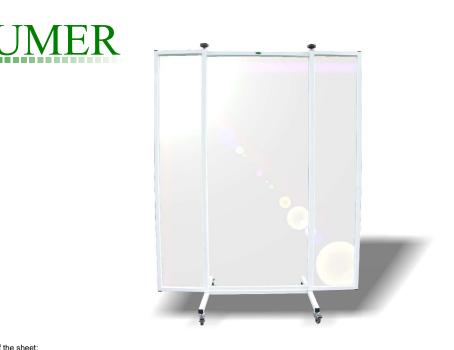

## **Correction mirror LK**

The dimensions of the sheet:

## Specification:

- steel structure, powder coated,
- mirror panels secured in the event of a crack,
- center mirror in case of a larger number of panels always with posturographic mesh.

## Type of mirrors:

- LK-01 single correction mirror panel 160x70cm with posturographic mesh.
- LK-02 correction mirror with side wings center panel 160x70cm with posturographic mesh, side panels 160x35cm.
- LK-02 correction mirror with side wings center panel 160x70cm with posturographic mesh, side panels 160x70cm.
- LK-01 tilting mirror panel 160x70cm with posturographic mesh.