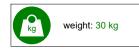

## **Correction mirror LK**





The dimensions of the sheet:



## Specification:

- steel structure, powder coated,
- mirror panels secured in the event of a crack,
- center mirror in case of a larger number of panels always with posturographic mesh.

## Type of mirrors:

- LK-01 single correction mirror panel 160x70cm with posturographic mesh.
- LK-02 correction mirror with side wings center panel 160x70cm with posturographic mesh, side panels 160x35cm.
- LK-02 correction mirror with side wings center panel 160x70cm with posturographic mesh, side panels 160x70cm.
- LK-01 tilting mirror panel 160x70cm with posturographic mesh.