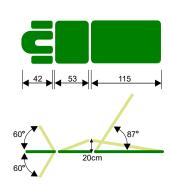

## Specification:

- 5 section table for classical massage,
- · high durable frame (RAL-colors),
- 3-part headrest designed for massage, special construction ensuring patient's comfort during the procedure,
- comfortable adjustment of the head section by the special spring mechanism (from -60 to 60 degrees), spring mechanism allow to put the big load on the head section (patient can sit on that section),
- · standard a cut-away for nose,
- · durable, hygenic and washable upholstery available in several colours,
- · electric height adjustment,
- · non-slip buttress,
- breaking of the table in half, regulated by the gas spring in measure 0-20cm from the table's frame.