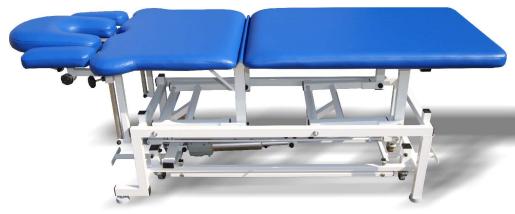

## Rehabilitation table Massage CUBE Electra

5-section table for calssical massage

length: 214 cm

width: 61 cm

## Specification:

- 5 section table for classical massage,
- · high durable frame (RAL-colors),
- 3-part headrest designed for massage, special construction ensuring patient's comfort during the procedure,
- comfortable adjustment of the head section by the special spring mechanism (from -60 to 60 degrees), spring mechanism allow to put the big load on the head section (patient can sit on that section),
- · standard a cut-away for nose,
- · durable, hygenic and washable upholstery available in several colours,
- · electric height adjustment,
- · non-slip buttress,
- breaking of the table in half, regulated by the gas spring in measure 0-20cm from the table's frame.

## Additional accessories:

- 4 wheels easy to move when needed, lowering with a lever,
- · lower-frame electric regulation of height,
- · foot switch (instead of hand remote controler),
- · bars allows to fastening the stablilization belts,
- · paper sheets handle,
- · lifting the back of the seat.