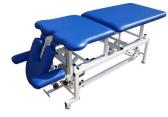

## Rehabilitation table Massage CUBE Electra

5-section table for calssical massage

length: 214 cm

width: 61 cm

## Specification:

- 5 section table for classical massage,
- · high durable frame (RAL-colors),
- 3-part headrest designed for massage, special construction ensuring patient's comfort during the procedure,
- comfortable adjustment of the head section by the special spring mechanism (from -60 to 60 degrees), spring mechanism allow to put the big load on the head section (patient can sit on that section),
- · standard a cut-away for nose,
- · durable, hygenic and washable upholstery available in several colours,
- · electric height adjustment,
- · non-slip buttress,
- breaking of the table in half, regulated by the gas spring in measure 0-20cm from the table's frame.