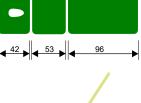

## Specification:

- 3 section table for manual therapy,
- high durable frame (RAL-colors),
- comfortable adjustment of the head section by the special spring mechanism (from -60 to 60 degrees), spring mechanism allow to put the big load on the head section (patient can sit on that section),
- standard a cut-away for nose,
- durable, hygenic and washable upholstery available in several colours,
- electric height adjustment,
- non-slip buttress,
- breaking of the table in half, regulated by the gas spring in measure 0-20cm from the table's frame.