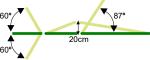

## Specification:

- 3 section table for manual therapy,
- high durable frame (RAL-colors),
- comfortable adjustment of the head section by the special spring mechanism (from -60 to 60 degrees), spring mechanism allow to put the big load on the head section (patient can sit on that section),
- standard a cut-away for nose,
- durable, hygenic and washable upholstery available in several colours,
- electric height adjustment,
- non-slip buttress,
- breaking of the table in half, regulated by the gas spring in measure 0-20cm from the table's frame.