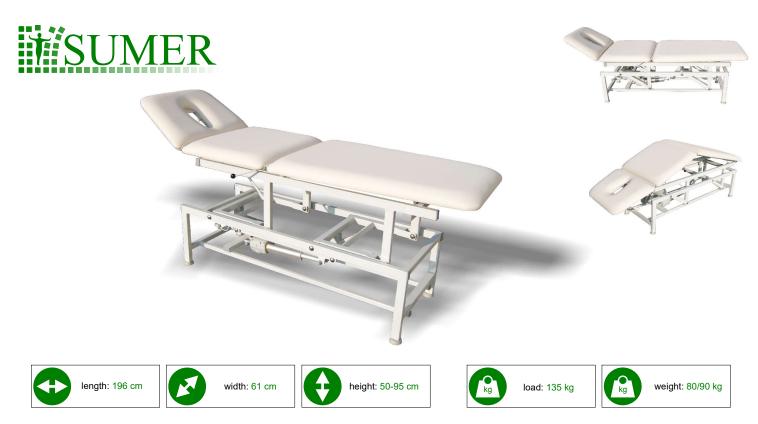

## **Rehabilitation table Manual CUBE Electra**

3-section table for manual therapy

## Specification:

- 3 section table for manual therapy,
- high durable frame (RAL-colors),
- comfortable adjustment of the head section by the special spring mechanism (from -60 to 60 degrees), spring mechanism allow to put the big load on the head section (patient can sit on that section),
- standard a cut-away for nose,
- durable, hygenic and washable upholstery available in several colours,
- electric height adjustment,
- non-slip buttress,
- breaking of the table in half, regulated by the gas spring in measure 0-20cm from the table's frame.

## Additional accessories:

- 4 wheels easy to move when needed, lowering with a lever,
- · lower-frame electric regulation of height,
- · headsection with two adjustable elbow-rest,
- foot switch (instead of hand remote controler),
- bars allows to fastening the stablilization belts,
- paper sheets handle,
- vertical wedges for stabilization (bananas) set of 3 items,
- lifting the back of the seat,
- blind stopper for the cut-away for nose.

Options available:

 hydraulic jack height adjustment

\*table presented on photo is a visualisation of a model and can include additional accessories in.